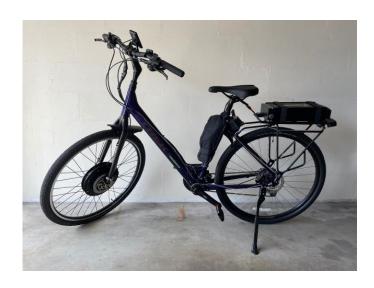

Custom built by TOM-E-BIKE, built in nov 2023, 80 km on odo,

26 in. Trek step thru 9 speed, full light pkg for night riding, security alarm, directionals, kept indoors, 70 plus mile range per charge, great for commuting, unable to use, my loss is your gain